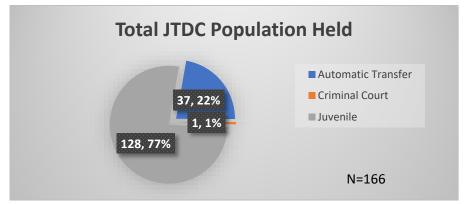

## Daily Data Dashboard – December 15, 2022 Demographics for JTDC Population Thursday Morning Midnight Count

Total # of probation Involved youth<sup>1</sup>: 1,035

 <sup>&</sup>lt;sup>1</sup> Probation Active: Any youth who is pending sentencing with an active social history, has been formally placed on probation or supervision with Cook County Juvenile Probation on the date of the report.
\*Age, Gender and Race for Criminal Court population (N=1) is not represented in this report.
Data sources: cFive Supervisor – Probation Population and RMIS – JTDC Population