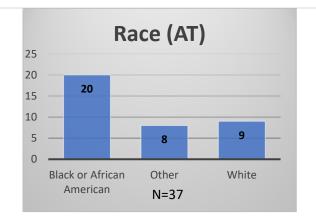

## Daily Data Dashboard – December 15, 2022 Demographics for JTDC Population Thursday Morning Midnight Count

Total # of probation Involved youth<sup>1</sup>: 1,035

 <sup>&</sup>lt;sup>1</sup> Probation Active: Any youth who is pending sentencing with an active social history, has been formally placed on probation or supervision with Cook County Juvenile Probation on the date of the report.
\*Age, Gender and Race for Criminal Court population (N=1) is not represented in this report.
Data sources: cFive Supervisor – Probation Population and RMIS – JTDC Population