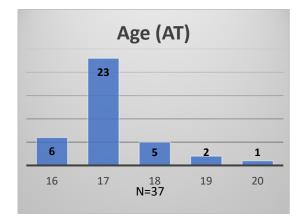

## Daily Data Dashboard – December 15, 2022 Demographics for JTDC Population Thursday Morning Midnight Count

Total # of probation Involved youth<sup>1</sup>: 1,035

 <sup>&</sup>lt;sup>1</sup> Probation Active: Any youth who is pending sentencing with an active social history, has been formally placed on probation or supervision with Cook County Juvenile Probation on the date of the report.
\*Age, Gender and Race for Criminal Court population (N=1) is not represented in this report.
Data sources: cFive Supervisor – Probation Population and RMIS – JTDC Population