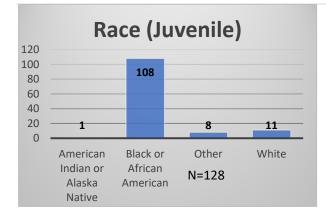

## Daily Data Dashboard – December 15, 2022 Demographics for JTDC Population Thursday Morning Midnight Count

Total # of probation Involved youth<sup>1</sup>: 1,035

 <sup>&</sup>lt;sup>1</sup> Probation Active: Any youth who is pending sentencing with an active social history, has been formally placed on probation or supervision with Cook County Juvenile Probation on the date of the report.
\*Age, Gender and Race for Criminal Court population (N=1) is not represented in this report.
Data sources: cFive Supervisor – Probation Population and RMIS – JTDC Population