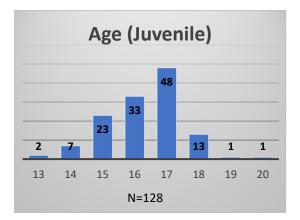

## Daily Data Dashboard – December 15, 2022 Demographics for JTDC Population Thursday Morning Midnight Count

Total # of probation Involved youth<sup>1</sup>: 1,035

 <sup>&</sup>lt;sup>1</sup> Probation Active: Any youth who is pending sentencing with an active social history, has been formally placed on probation or supervision with Cook County Juvenile Probation on the date of the report.
\*Age, Gender and Race for Criminal Court population (N=1) is not represented in this report.
Data sources: cFive Supervisor – Probation Population and RMIS – JTDC Population