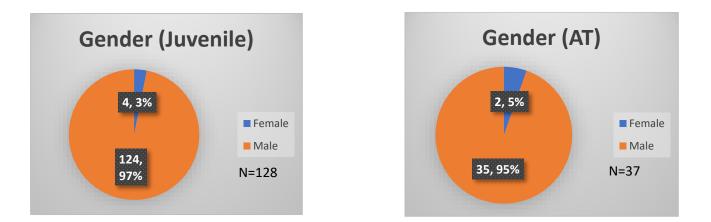

## Daily Data Dashboard – December 15, 2022 Demographics for JTDC Population Thursday Morning Midnight Count

Total # of probation Involved youth<sup>1</sup>: 1,035

 <sup>&</sup>lt;sup>1</sup> Probation Active: Any youth who is pending sentencing with an active social history, has been formally placed on probation or supervision with Cook County Juvenile Probation on the date of the report.
\*Age, Gender and Race for Criminal Court population (N=1) is not represented in this report.
Data sources: cFive Supervisor – Probation Population and RMIS – JTDC Population